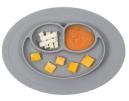

# **Happy Mat**

The Happy Mat is ezpz's award-winning flagship product designed for toddlers and preschoolers.

## **Happy Mat Nordic Collection**

peuter °

blush "

sage

gray

Dimensions: 15 x 10 x 1 inches
Portion sized at 4 oz, 4 oz & 10 oz

Three compartments remind parents to serve a well-balanced meal

Smiley face design puts kids in a positive mood for mealtime