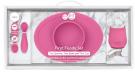

pewter"

blush o

sage

Dimensions: 2.2 x 2.2 x 2.5 inches

Portion sized at 2 oz

Designed to fit baby's mouth and hands

Soft silicone protects baby's developing teeth

Interior angle provides even flow for safe drinking

Weighted base and tactile bumps provide topple resistance



The Tiny Bowl fits on the tiniest of highchair trays and is perfect for baby's first foods.



## **Tiny Bowl Core Collection**











## **Tiny Bowl Nordic Collection**







blush 3



sage



gray :

Dimensions: 9 x 6.5 x 1 inches

Portion sized at 5 oz

Fits on tiny highchair trays, including the Stokke Tripp Trapp and the Boon Flair

Perfect for purees, yogurt and baby cereal

Packaged in a reusable bag to pop in your diaper bag





#### First Foods Set Core Collection







coral



lime "



pink

#### First Foods Set Nordic Collection



pewter °



blush '



sage



gray

Set includes a Tiny Cup, Tiny Spoon and Tiny Bowl
Provides the developmental tools you need for baby's first foods / drinks
Helps baby succeed with eating and drinking independence















Mini Mat Nordic Collection







blush 3





Dimensions: 8.5 x 7.7 x 1 inches Portion sizes are catered to infants at 2 oz, 2 oz & 4 oz Mat fits most highchair trays, including 'space saver' models Compact and lightweight; great for dinners out and travel Packaged in a reusable bag to pop in your diaper bag

## Mini Bowl

The ezpz Mini Bowl is a smaller version of the Happy Bowl, and it is designed for infants and toddlers.



#### Mini Bowl Core Collection











coral

line 5

pink

#### Mini Bowl Nordic