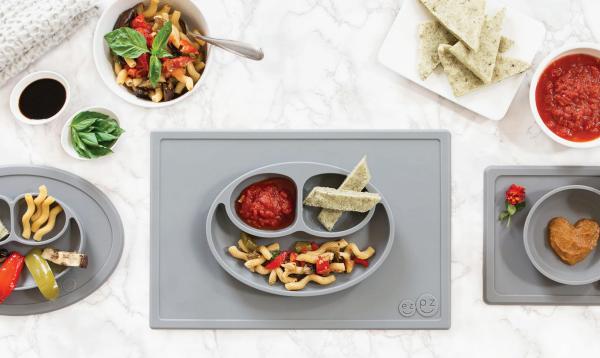

# **Happy Mat**

The Happy Mat is ezpz's award-winning flagship product designed for toddlers and preschoolers.

## **Happy Mat Nordic Collection**

peuter °

blush "

sage

gray

Dimensions: 15 x 10 x 1 inches
Portion sized at 4 oz, 4 oz & 10 oz

Three compartments remind parents to serve a well-balanced meal

Smiley face design puts kids in a positive mood for mealtime

Mats can be stacked and carried with food