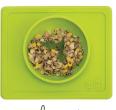

# **Happy Mat**

The Happy Mat is ezpz's award-winning flagship product designed for toddlers and preschoolers.

## **Happy Mat Core Collection**

blue 5

coral

lime 5

pink

## **Happy Mat Nordic Collection**

peuter °

blush "

sage

gray

Dimensions: 15 x 10 x 1 inches
Portion sized at 4 oz, 4 oz & 10 oz

Three compartments remind parents to serve a well-balanced meal

Smiley face design puts kids in a positive mood for mealtime

Mats can be stacked and carried with food