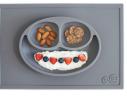

## **Happy Bowl Core Collection**

blue, c

lime '

pink "

## **Happy Bowl Nordic Collection**

blush '

sage

gray

Dimensions:  $8.75 \times 10.25 \times 1.5$  inches

Portion sized at 12 oz

Helps toddlers and preschoolers eat pasta, cereal and snacks

Mat fits most highchair trays