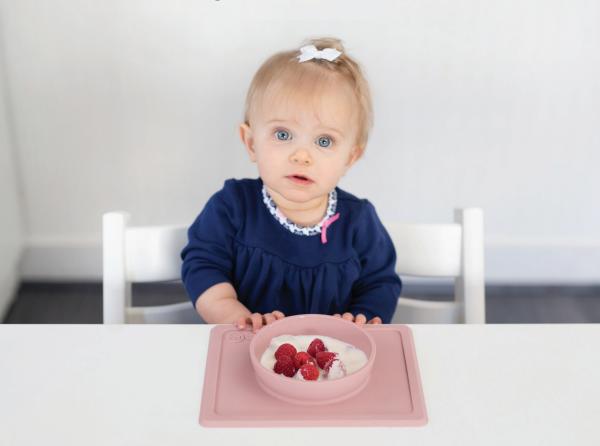

## Mini Bowl

The ezpz Mini Bowl is a smaller version of the Happy Bowl, and it is designed for infants and toddlers.

#### Mini Bowl Nordic Collection

blush 3

sage

gray <sup>°</sup>

Dimensions: 8.5 x 7 x 1.25 inches
Portion sized at 8 oz

Mat fits most highchair trays, including 'space saver' models
Perfect for purees, baby cereal, oatmeal and pasta