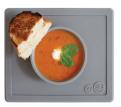

# **Happy Mat**

The Happy Mat is ezpz's award-winning flagship product designed for toddlers and preschoolers.

## **Happy Mat Nordic Collection**

peuter °

blush "

sage

gray

Dimensions: 15 x 10 x 1 inches
Portion sized at 4 oz, 4 oz & 10 oz

Three compartments remind parents to serve a well-balanced meal

Smiley face design puts kids in a positive mood for mealtime