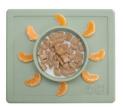

## Mini Play Mat

The Mini Play Mat assists with painting, sorting, beadwork and other crafts.

cream 5

slate 5

Dimensions: 8.5 x 8.5 x 1.25 inches

Suction feature makes it difficult for little hands to tip over crafting materials

Flower compartments sized for the pincer grip + development of fine motor skills

Mat can also be used with food (e.g., sundae bar, taco station and cookie decorating)

"Before ezpz feeding time was a constant battle. One day I was gifted an ezpz bowl and it changed my life. ezpz is the best solution for feeding time."