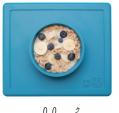

# **Happy Mat**

The Happy Mat is ezpz's award-winning flagship product designed for toddlers and preschoolers.

## **Happy Mat Core Collection**

blue 5

coral

lime 5

pink

## **Happy Mat Nordic Collection**

peuter °

blush "

sage

gray

Dimensions: 15 x 10 x 1 inches
Portion sized at 4 oz, 4 oz & 10 oz

Three compartments remind parents to serve a well-balanced meal

Smiley face design puts kids in a positive mood for mealtime