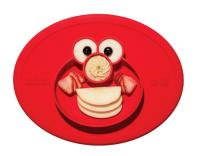

#### Elmo Mat

Dimensions: 10.75 x 8.25 x 1 inches

Character design inspires positivity and adventurous eating at mealtime Compartments remind parents to serve a well-balanced meal