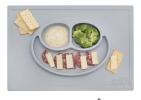

#### First Foods Set Core Collection

coral

lime "

pink

#### First Foods Set Nordic Collection

pewter °

blush '

sage

gray

Set includes a Tiny Cup, Tiny Spoon and Tiny Bowl
Provides the developmental tools you need for baby's first foods / drinks
Helps baby succeed with eating and drinking independence