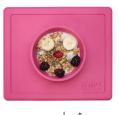

## **Happy Mat Core Collection**

blue 5

coral

lime 5

pink

## **Happy Mat Nordic Collection**

peuter °

blush "

sage

gray

Dimensions: 15 x 10 x 1 inches
Portion sized at 4 oz, 4 oz & 10 oz

Three compartments remind parents to serve a well-balanced meal

Smiley face design puts kids in a positive mood for mealtime