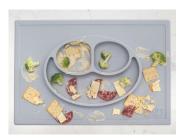

## **Happy Mat Nordic Collection**

peuter °

blush "

sage

gray

Dimensions: 15 x 10 x 1 inches
Portion sized at 4 oz, 4 oz & 10 oz

Three compartments remind parents to serve a well-balanced meal

Smiley face design puts kids in a positive mood for mealtime

Mats can be stacked and carried with food