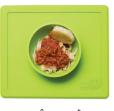

## Mini Play Mat

The Mini Play Mat assists with painting, sorting, beadwork and other crafts.

cream 5

slate 5

Dimensions: 8.5 x 8.5 x 1.25 inches

Suction feature makes it difficult for little hands to tip over crafting materials

Flower compartments sized for the pincer grip + development of fine motor skills

Mat can also be used with food (e.g., sundae bar, taco station and cookie decorating)

"Before ezpz feeding time was a constant battle. One day I was gifted an ezpz bowl and it changed my life. ezpz is the best solution for feeding time."