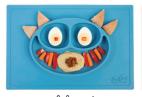

## Peppa Pig Mat

Dimensions: 11 x 9.4 x 1 inches

Character design inspires positivity and adventurous eating at mealtime