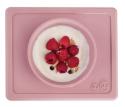

#### Mini Bowl Core Collection

coral

line 5

pink

#### Mini Bowl Nordic Collection

blush 3

sage

gray <sup>°</sup>

Dimensions: 8.5 x 7 x 1.25 inches
Portion sized at 8 oz

Mat fits most highchair trays, including 'space saver' models
Perfect for purees, baby cereal, oatmeal and pasta

Compact and lightweight; great for dinners out and travel
Packaged in a reusable bag to pop in your diaper bag