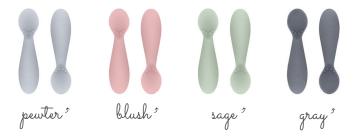

#### First Foods Set Nordic Collection

pewter °

blush '

sage

gray

Set includes a Tiny Cup, Tiny Spoon and Tiny Bowl
Provides the developmental tools you need for baby's first foods / drinks
Helps baby succeed with eating and drinking independence

#### Mini Bowl Nordic Collection

blush 3

sage

gray <sup>°</sup>

Dimensions: 8.5 x 7 x 1.25 inches
Portion sized at 8 oz

Mat fits most highchair trays, including 'space saver' models
Perfect for purees, baby cereal, oatmeal and pasta

## **Happy Mat Nordic Collection**

peuter °

blush "

sage

gray

Dimensions: 15 x 10 x 1 inches
Portion sized at 4 oz, 4 oz & 10 oz

Three compartments remind parents to serve a well-balanced meal

Smiley face design puts kids in a positive mood for mealtime

## **Happy Bowl Nordic Collection**

blush '

sage

gray

Dimensions:  $8.75 \times 10.25 \times 1.5$  inches

Portion sized at 12 oz

Helps toddlers and preschoolers eat pasta, cereal and snacks

Mat fits most highchair trays