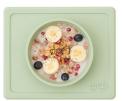

Mini Mat Nordic Collection

blush 3

Dimensions: 8.5 x 7.7 x 1 inches Portion sizes are catered to infants at 2 oz, 2 oz & 4 oz Mat fits most highchair trays, including 'space saver' models Compact and lightweight; great for dinners out and travel Packaged in a reusable bag to pop in your diaper bag