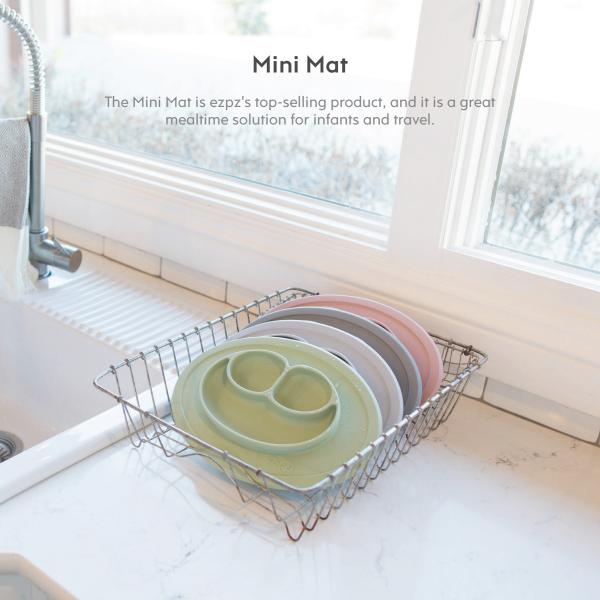

Mini Mat Nordic Collection

blush 3

Dimensions: 8.5 x 7.7 x 1 inches Portion sizes are catered to infants at 2 oz, 2 oz & 4 oz Mat fits most highchair trays, including 'space saver' models Compact and lightweight; great for dinners out and travel Packaged in a reusable bag to pop in your diaper bag