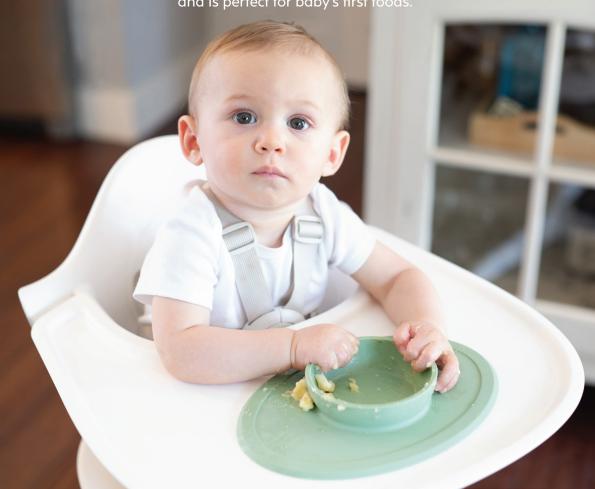

Soft silicone protects baby's developing teeth

Interior angle provides even flow for safe drinking

Weighted base and tactile bumps provide topple resistance

The Tiny Bowl fits on the tiniest of highchair trays and is perfect for baby's first foods.