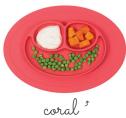

## **Happy Mat Core Collection**

blue 5

coral

lime 5

pink

## **Happy Mat Nordic Collection**

peuter °

blush "

sage

gray

Dimensions: 15 x 10 x 1 inches
Portion sized at 4 oz, 4 oz & 10 oz

Three compartments remind parents to serve a well-balanced meal

Smiley face design puts kids in a positive mood for mealtime

Mats can be stacked and carried with food