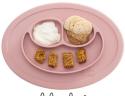

#### Mini Bowl Core Collection

coral

line 5

pink

#### Mini Bowl Nordic Collection

blush 3

sage

gray <sup>°</sup>

Dimensions: 8.5 x 7 x 1.25 inches
Portion sized at 8 oz

Mat fits most highchair trays, including 'space saver' models
Perfect for purees, baby cereal, oatmeal and pasta