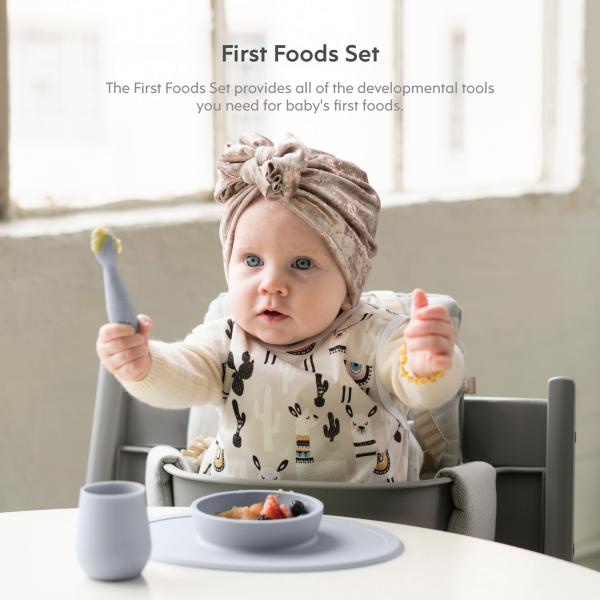

#### First Foods Set Nordic Collection

pewter °

blush '

sage

gray

Set includes a Tiny Cup, Tiny Spoon and Tiny Bowl
Provides the developmental tools you need for baby's first foods / drinks
Helps baby succeed with eating and drinking independence