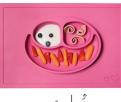

#### Elmo Mat

Dimensions: 10.75 x 8.25 x 1 inches

Character design inspires positivity and adventurous eating at mealtime Compartments remind parents to serve a well-balanced meal

## Peppa Pig Mat

Dimensions: 11 x 9.4 x 1 inches

Character design inspires positivity and adventurous eating at mealtime