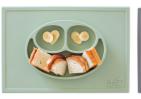

#### Elmo Mat

Dimensions: 10.75 x 8.25 x 1 inches

Character design inspires positivity and adventurous eating at mealtime Compartments remind parents to serve a well-balanced meal