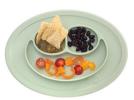

## **Happy Mat Core Collection**

blue 5

coral

lime 5

pink

## **Happy Mat Nordic Collection**

peuter °

blush "

sage

gray

Dimensions: 15 x 10 x 1 inches
Portion sized at 4 oz, 4 oz & 10 oz

Three compartments remind parents to serve a well-balanced meal

Smiley face design puts kids in a positive mood for mealtime