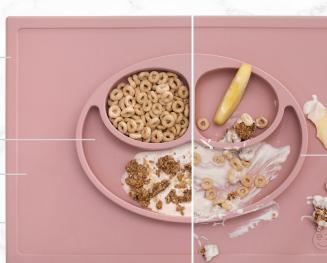

## **Happy Mat Nordic Collection**

peuter °

blush "

sage

gray

Dimensions: 15 x 10 x 1 inches
Portion sized at 4 oz, 4 oz & 10 oz

Three compartments remind parents to serve a well-balanced meal

Smiley face design puts kids in a positive mood for mealtime

Mats can be stacked and carried with food