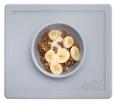

# **Happy Mat**

The Happy Mat is ezpz's award-winning flagship product designed for toddlers and preschoolers.

## **Happy Mat Nordic Collection**

peuter °

blush "

sage

gray

Dimensions: 15 x 10 x 1 inches
Portion sized at 4 oz, 4 oz & 10 oz

Three compartments remind parents to serve a well-balanced meal

Smiley face design puts kids in a positive mood for mealtime