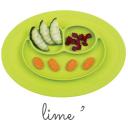

## **Happy Mat Core Collection**

blue 5

coral

lime 5

pink

## **Happy Mat Nordic Collection**

peuter °

blush "

sage

gray

Dimensions: 15 x 10 x 1 inches
Portion sized at 4 oz, 4 oz & 10 oz

Three compartments remind parents to serve a well-balanced meal

Smiley face design puts kids in a positive mood for mealtime

Mats can be stacked and carried with food