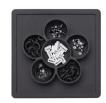

## Mini Play Mat

The Mini Play Mat assists with painting, sorting, beadwork and other crafts.

cream 5

slate 5

Dimensions: 8.5 x 8.5 x 1.25 inches

Suction feature makes it difficult for little hands to tip over crafting materials

Flower compartments sized for the pincer grip + development of fine motor skills

Mat can also be used with food (e.g., sundae bar, taco station and cookie decorating)

"Before ezpz feeding time was a constant battle. One day I was gifted an ezpz bowl and it changed my life. ezpz is the best solution for feeding time."