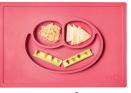

# **Happy Mat**

The Happy Mat is ezpz's award-winning flagship product designed for toddlers and preschoolers.

## **Happy Mat Nordic Collection**

peuter °

blush "

sage

gray

Dimensions: 15 x 10 x 1 inches
Portion sized at 4 oz, 4 oz & 10 oz

Three compartments remind parents to serve a well-balanced meal

Smiley face design puts kids in a positive mood for mealtime