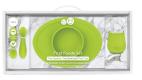

ion** 









pewter"

blush o

sage

Dimensions: 2.2 x 2.2 x 2.5 inches

Portion sized at 2 oz

Designed to fit baby's mouth and hands

Soft silicone protects baby's developing teeth

Interior angle provides even flow for safe drinking

Weighted base and tactile bumps provide topple resistance



The Tiny Bowl fits on the tiniest of highchair trays and is perfect for baby's first foods.



## **Tiny Bowl Core Collection**











## **Tiny Bowl Nordic Collection**







blush 3



sage



gray :

Dimensions: 9 x 6.5 x 1 inches

Portion sized at 5 oz

Fits on tiny highchair trays, including the Stokke Tripp Trapp and the Boon Flair

Perfect for purees, yogurt and baby cereal

Packaged in a reusable bag to pop in your diaper bag





#### First Foods Set Core Collection







coral



lime "



pink

#### First Foods Set Nordic Collection



pewter °



blush '



sage



gray

Set includes a Tiny Cup, Tiny Spoon and Tiny Bowl
Provides the developmental tools you need for baby's first foods / drinks
Helps baby succeed with eating and drinking independence















Mini Mat Nordic Collection







blush 3





Dimensions: 8.5 x 7.7 x 1 inches Portion sizes are catered to infants at 2 oz, 2 oz & 4 oz Mat fits most highchair trays, including 'space saver' models Compact and lightweight; great for dinners out and travel Packaged in a reusable bag to pop in your diaper bag

## Mini Bowl

The ezpz Mini Bowl is a smaller version of the Happy Bowl, and it is designed for infants and toddlers.



#### Mini Bowl Core Collection











coral

line 5

pink

#### Mini B