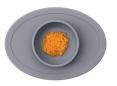

#### Mini Bowl Nordic Collection

blush 3

sage

gray <sup>°</sup>

Dimensions: 8.5 x 7 x 1.25 inches
Portion sized at 8 oz

Mat fits most highchair trays, including 'space saver' models
Perfect for purees, baby cereal, oatmeal and pasta