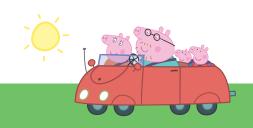

## Peppa Pig Mat

Dimensions: 11 x 9.4 x 1 inches

Character design inspires positivity and adventurous eating at mealtime