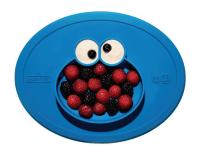

## **Happy Bowl Core Collection**

blue, c

lime '

pink "

## **Happy Bowl Nordic Collection**

blush '

sage

gray

Dimensions:  $8.75 \times 10.25 \times 1.5$  inches

Portion sized at 12 oz

Helps toddlers and preschoolers eat pasta, cereal and snacks

Mat fits most highchair trays