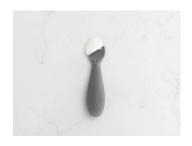

## **Tiny Spoon**

The Tiny Spoon teaches baby how to feed independently.

## **Tiny Spoon Nordic Collection**

Dimensions: 3.75 x 0.9 x 0.9 inches

Soft silicone protects baby's developing teeth and makes gumming + self-feeding safe

Slight arc of spoon can be used for dipping and scooping

Narrow spoon bowl safely fits baby's mouth

Non-slip grip and short, fat, round handle help baby grasp utensil