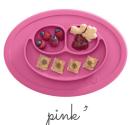

## **Happy Mat Core Collection**

blue 5

coral

lime 5

pink

## **Happy Mat Nordic Collection**

peuter °

blush "

sage

gray

Dimensions: 15 x 10 x 1 inches
Portion sized at 4 oz, 4 oz & 10 oz

Three compartments remind parents to serve a well-balanced meal

Smiley face design puts kids in a positive mood for mealtime

Mats can be stacked and carried with food