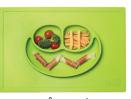

ghtweight; great for dinners out and travel Packaged in a reusable bag to pop in your diaper bag

## Mini Bowl

The ezpz Mini Bowl is a smaller version of the Happy Bowl, and it is designed for infants and toddlers.



#### Mini Bowl Core Collection











coral

line 5

pink

#### Mini Bowl Nordic Collection







blush 3



sage



gray <sup>°</sup>

Dimensions: 8.5 x 7 x 1.25 inches
Portion sized at 8 oz

Mat fits most highchair trays, including 'space saver' models
Perfect for purees, baby cereal, oatmeal and pasta

Compact and lightweight; great for dinners out and travel
Packaged in a reusable bag to pop in your diaper bag

# **Happy Mat**

The Happy Mat is ezpz's award-winning flagship product designed for toddlers and preschoolers.





## **Happy Mat Core Collection**











blue 5

coral

lime 5

pink

## **Happy Mat Nordic Collection**









peuter °

blush "

sage

gray

Dimensions: 15 x 10 x 1 inches
Portion sized at 4 oz, 4 oz & 10 oz

Three compartments remind parents to serve a well-balanced meal

Smiley face design puts kids in a positive mood for mealtime

Mats can be stacked and carried with food



## **Happy Bowl Core Collection**











blue, c

lime '

pink "

## **Happy Bowl Nordic Collection**







blush '



sage



gray

Dimensions:  $8.75 \times 10.25 \times 1.5$  inches

Portion sized at 12 oz

Helps toddlers and preschoolers eat pasta, cereal and snacks

Mat fits most highchair trays





#### Elmo Mat











Dimensions: 10.75 x 8.25 x 1 inches

Character design inspires positivity and adventurous eating at mealtime Compar