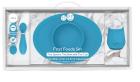

#### First Foods Set Nordic Collection

pewter °

blush '

sage

gray

Set includes a Tiny Cup, Tiny Spoon and Tiny Bowl
Provides the developmental tools you need for baby's first foods / drinks
Helps baby succeed with eating and drinking independence