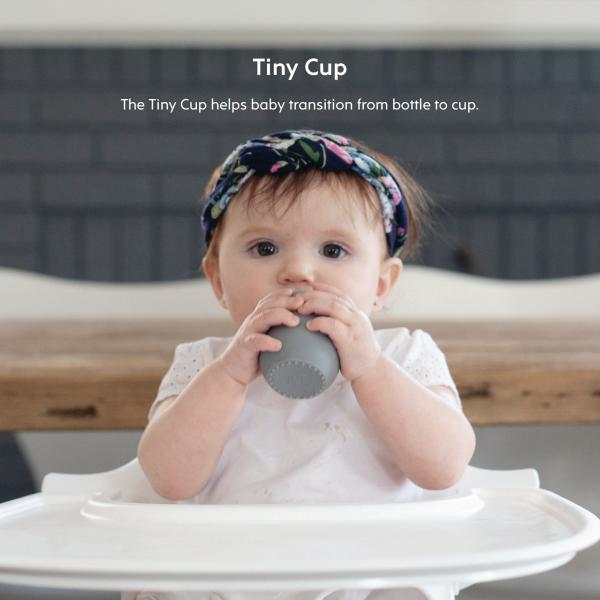

## **Tiny Spoon**

The Tiny Spoon teaches baby how to feed independently.

## **Tiny Cup Core Collection**

**Tiny Cup Nordic Collection** 

pewter"

blush o

sage

Dimensions: 2.2 x 2.2 x 2.5 inches

Portion sized at 2 oz

Designed to fit baby's mouth and hands

Soft silicone protects baby's developing teeth

Interior angle provides even flow for safe drinking

Weighted base and tactile bumps provide topple resistance

The Tiny Bowl fits on the tiniest of highchair trays and is perfect for baby's first foods.