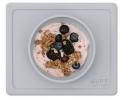

#### Mini Bowl Core Collection

coral

line 5

pink

#### Mini Bowl Nordic Collection

blush 3

sage

gray <sup>°</sup>

Dimensions: 8.5 x 7 x 1.25 inches
Portion sized at 8 oz

Mat fits most highchair trays, including 'space saver' models
Perfect for purees, baby cereal, oatmeal and pasta

Compact and lightweight; great for dinners out and travel
Packaged in a reusable bag to pop in your diaper bag