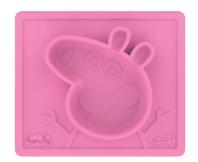

## Peppa Pig Mat

Dimensions: 11 x 9.4 x 1 inches

Character design inspires positivity and adventurous eating at mealtime