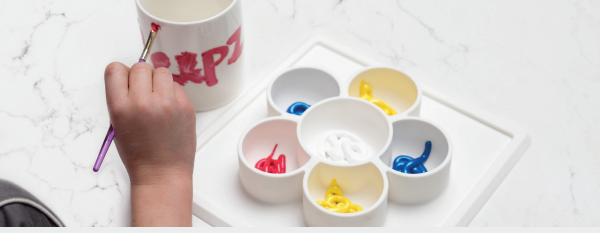

## Mini Play Mat

The Mini Play Mat assists with painting, sorting, beadwork and other crafts.

cream 5

slate 5

Dimensions: 8.5 x 8.5 x 1.25 inches

Suction feature makes it difficult for little hands to tip over crafting materials

Flower compartments sized for the pincer grip + development of fine motor skills

Mat can also be used with food (e.g., sundae bar, taco station and cookie decorating)

"Before ezpz feeding time was a constant battle. One day I was gifted an ezpz bowl and it changed my life. ezpz is the best solution for feeding time."