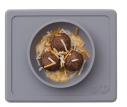

#### Mini Bowl Nordic Collection

blush 3

sage

gray <sup>°</sup>

Dimensions: 8.5 x 7 x 1.25 inches
Portion sized at 8 oz

Mat fits most highchair trays, including 'space saver' models
Perfect for purees, baby cereal, oatmeal and pasta

Compact and lightweight; great for dinners out and travel
Packaged in a reusable bag to pop in your diaper bag