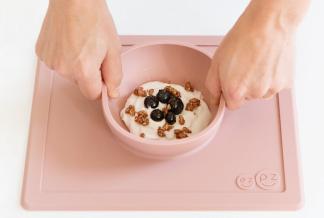

## Mini Bowl

The ezpz Mini Bowl is a smaller version of the Happy Bowl, and it is designed for infants and toddlers.

#### Mini Bowl Nordic Collection

blush 3

sage

gray <sup>°</sup>

Dimensions: 8.5 x 7 x 1.25 inches
Portion sized at 8 oz

Mat fits most highchair trays, including 'space saver' models
Perfect for purees, baby cereal, oatmeal and pasta

Compact and lightweight; great for dinners out and travel
Packaged in a reusable bag to pop in your diaper bag