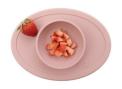

#### Mini Bowl Core Collection

coral

line 5

pink

#### Mini Bowl Nordic Collection

blush 3

sage

gray <sup>°</sup>

Dimensions: 8.5 x 7 x 1.25 inches
Portion sized at 8 oz

Mat fits most highchair trays, including 'space saver' models
Perfect for purees, baby cereal, oatmeal and pasta