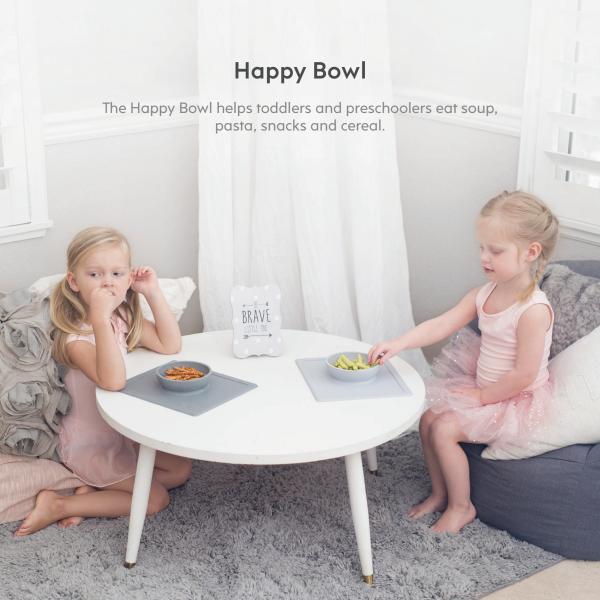

## **Happy Bowl Core Collection**

blue, c

lime '

pink "

## **Happy Bowl Nordic Collection**

blush '

sage

gray

Dimensions:  $8.75 \times 10.25 \times 1.5$  inches

Portion sized at 12 oz

Helps toddlers and preschoolers eat pasta, cereal and snacks

Mat fits most highchair trays