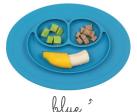

## **Happy Mat Core Collection**

blue 5

coral

lime 5

pink

## **Happy Mat Nordic Collection**

peuter °

blush "

sage

gray

Dimensions: 15 x 10 x 1 inches
Portion sized at 4 oz, 4 oz & 10 oz

Three compartments remind parents to serve a well-balanced meal

Smiley face design puts kids in a positive mood for mealtime

Mats can be stacked and carried with food