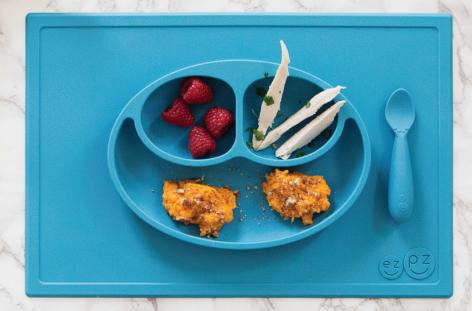

# **Happy Mat**

The Happy Mat is ezpz's award-winning flagship product designed for toddlers and preschoolers.

## **Happy Mat Nordic Collection**

peuter °

blush "

sage

gray

Dimensions: 15 x 10 x 1 inches
Portion sized at 4 oz, 4 oz & 10 oz

Three compartments remind parents to serve a well-balanced meal

Smiley face design puts kids in a positive mood for mealtime