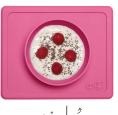

## **Tiny Bowl Core Collection**

Soft silicone protects baby's developing teeth

Interior angle provides even flow for safe drinking

Weighted base and tactile bumps provide topple resistance

The Tiny Bowl fits on the tiniest of highchair trays and is perfect for baby's first foods.