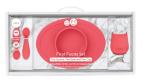

c Collection** 









pewter"

blush o

sage

Dimensions: 2.2 x 2.2 x 2.5 inches

Portion sized at 2 oz

Designed to fit baby's mouth and hands

Soft silicone protects baby's developing teeth

Interior angle provides even flow for safe drinking

Weighted base and tactile bumps provide topple resistance



The Tiny Bowl fits on the tiniest of highchair trays and is perfect for baby's first foods.



## **Tiny Bowl Core Collection**











## **Tiny Bowl Nordic Collection**







blush 3



sage



gray :

Dimensions: 9 x 6.5 x 1 inches

Portion sized at 5 oz

Fits on tiny highchair trays, including the Stokke Tripp Trapp and the Boon Flair

Perfect for purees, yogurt and baby cereal

Packaged in a reusable bag to pop in your diaper bag





#### First Foods Set Core Collection







coral



lime "



pink

#### First Foods Set Nordic Collection



pewter °



blush '



sage



gray

Set includes a Tiny Cup, Tiny Spoon and Tiny Bowl
Provides the developmental tools you need for baby's first foods / drinks
Helps baby succeed with eating and drinking independence















Mini Mat Nordic Collection







blush 3





Dimensions: 8.5 x 7.7 x 1 inches Portion sizes are catered to infants at 2 oz, 2 oz & 4 oz Mat fits most highchair trays, including 'space saver' models Compact and lightweight; great for dinners out and travel Packaged in a reusable bag to pop in your diaper bag

## Mini Bowl

The ezpz Mini Bowl is a smaller version of the Happy Bowl, and it is designed for infants and toddlers.



#### Mini Bowl Core Collection











coral

line 5

pink

##