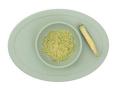

Mini Mat Nordic Collection

blush 3

Dimensions: 8.5 x 7.7 x 1 inches Portion sizes are catered to infants at 2 oz, 2 oz & 4 oz Mat fits most highchair trays, including 'space saver' models Compact and lightweight; great for dinners out and travel Packaged in a reusable bag to pop in your diaper bag