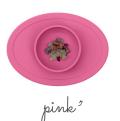

## **Happy Bowl Core Collection**

blue, c

lime '

pink "

## **Happy Bowl Nordic Collection**

blush '

sage

gray

Dimensions:  $8.75 \times 10.25 \times 1.5$  inches

Portion sized at 12 oz

Helps toddlers and preschoolers eat pasta, cereal and snacks

Mat fits most highchair trays