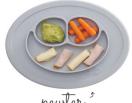

Mini Mat Nordic Collection

blush 3

Dimensions: 8.5 x 7.7 x 1 inches Portion sizes are catered to infants at 2 oz, 2 oz & 4 oz Mat fits most highchair trays, including 'space saver' models Compact and lightweight; great for dinners out and travel Packaged in a reusable bag to pop in your diaper bag