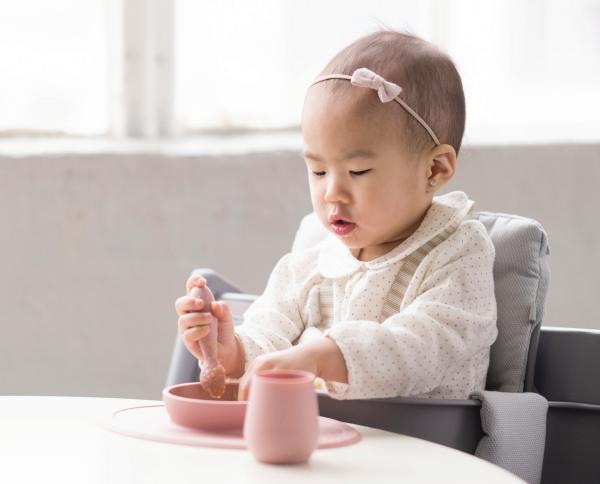

## **Tiny Spoon**

The Tiny Spoon teaches baby how to feed independently.

## **Tiny Spoon Nordic Collection**

Dimensions: 3.75 x 0.9 x 0.9 inches

Soft silicone protects baby's developing teeth and makes gumming + self-feeding safe

Slight arc of spoon can be used for dipping and scooping

Narrow spoon bowl safely fits baby's mouth

Non-slip grip and short, fat, round handle help baby grasp utensil

## **Tiny Cup Core Collection**

**Tiny Cup Nordic Collection** 

pewter"

blush o

sage

Dimensions: 2.2 x 2.2 x 2.5 inches

Portion sized at 2 oz

Designed to fit baby's mouth and hands