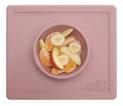

## **Tiny Cup Core Collection**

**Tiny Cup Nordic Collection** 

pewter"

blush o

sage

Dimensions: 2.2 x 2.2 x 2.5 inches

Portion sized at 2 oz

Designed to fit baby's mouth and hands

Soft silicone protects baby's developing teeth

Interior angle provides even flow for safe drinking

Weighted base and tactile bumps provide topple resistance

The Tiny Bowl fits on the tiniest of highchair trays and is perfect for baby's first foods.