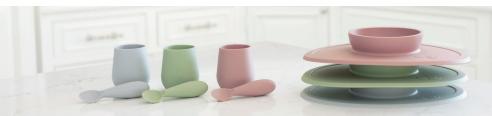

## **Tiny Spoon**

The Tiny Spoon teaches baby how to feed independently.

## **Tiny Spoon Nordic Collection**

Dimensions: 3.75 x 0.9 x 0.9 inches

Soft silicone protects baby's developing teeth and makes gumming + self-feeding safe

Slight arc of spoon can be used for dipping and scooping

Narrow spoon bowl safely fits baby's mouth

Non-slip grip and short, fat, round handle help baby grasp utensil

## **Tiny Bowl Core Collection**